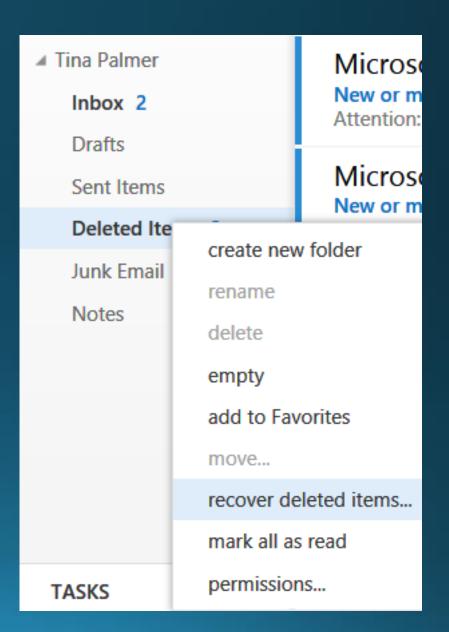

## To create a folder, right click on your name and click "create new folder".

To empty the Deleted Items, right click and click on "empty". **Recover Deleted Items** only recovers what is in your Deleted Items folder – it will not recover once you empty the folder.