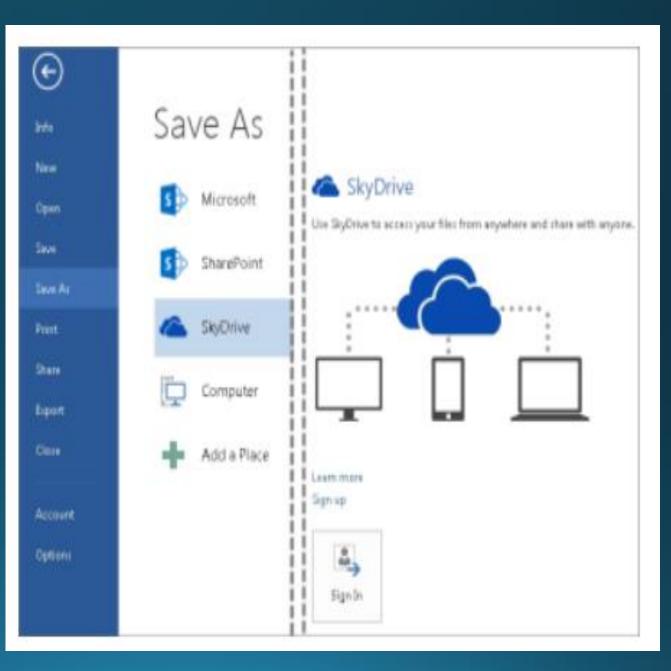

#### Save documents online

1.With a document open in an Office program, click File > Save As > SkyDrive

2.If you haven't signed in, do that now by clicking Sign In.

3.After you sign up or sign in, save your document to SkyDrive.