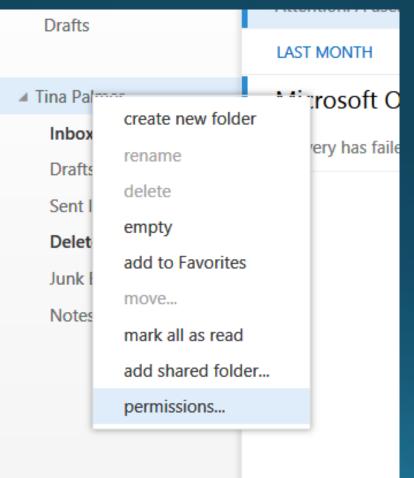

## To create a folder, right click on your name and click "create new folder".

To empty the Deleted Items, right click and click on "empty". **Recover Deleted Items** only recovers what is in your Deleted Items folder – it will not recover once you empty the folder.