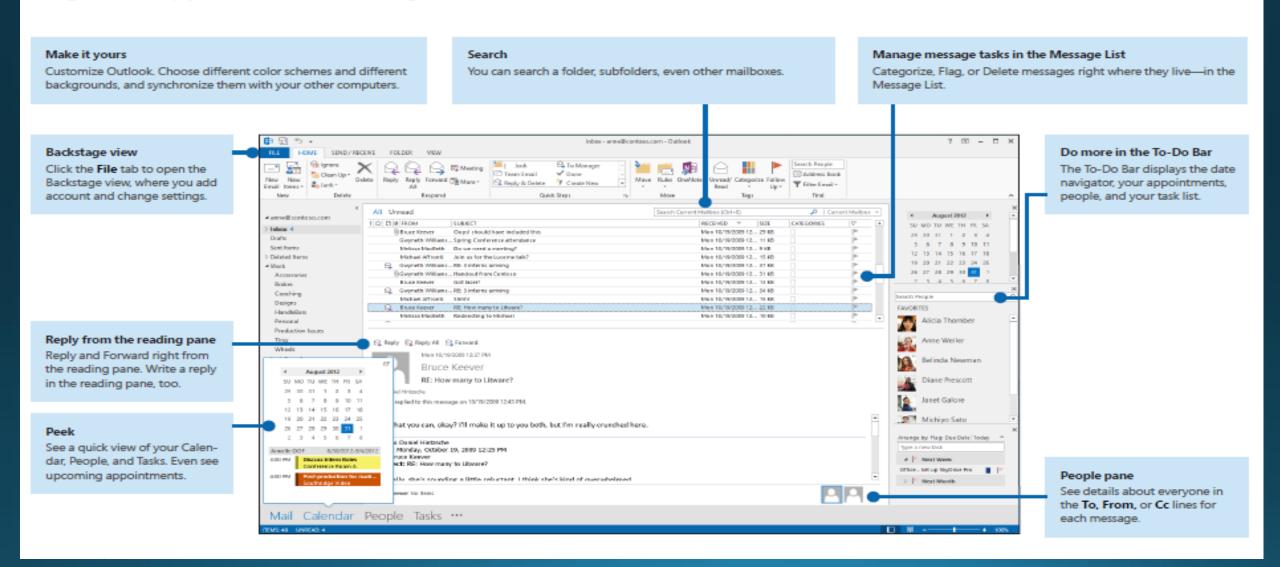

### Quick Start Guide

Microsoft Outlook 2013 looks different from previous versions, so we created this guide to help you minimize the learning curve.

## Outlook 2013 operates much like 2003 Outlook – some function locations have changed.

CONNECTED TO: MICROSOFT EVCHANCE

<u>YouTube</u> <u>video on the</u> <u>changes in</u> <u>Outlook</u> <u>2013</u>

TTEMAC: 2