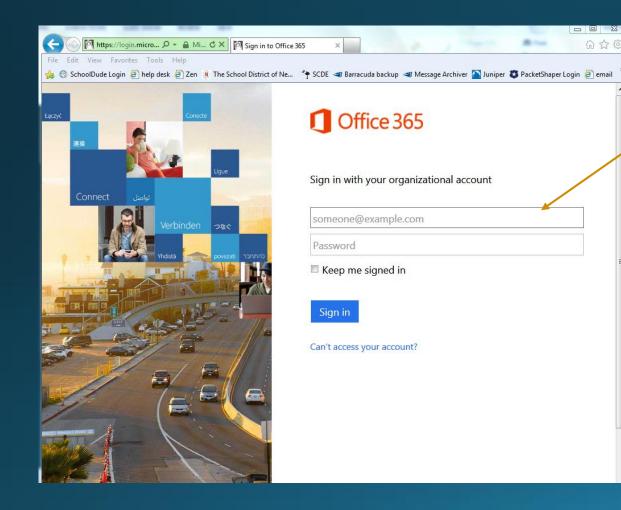

# Open Internet Explorer and click here to access the new email.

Put in your complete email address and password.

For example: TPalmer@newberry.k12.sc.us

ALL email passwords will be reset to a generic password the day before we "go live" with the new email. The new password will be given out to the District prior to the switch over.